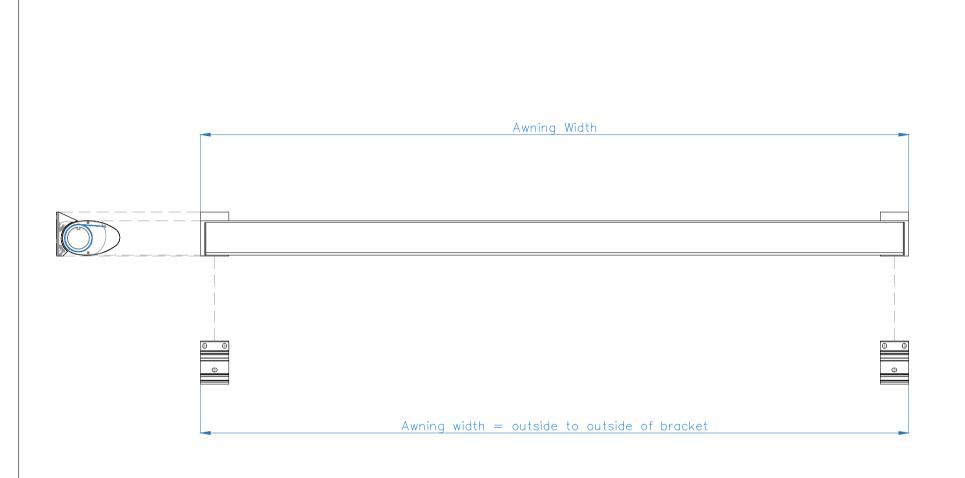

| Drawing Name: Anguilla Bracket Positions |            |              |
|------------------------------------------|------------|--------------|
| Drawing Number: CB/FAA/ANG/BP            |            | Rev:         |
| Date: 19/04/2022                         | Scale: NTS | Drawn By: CB |