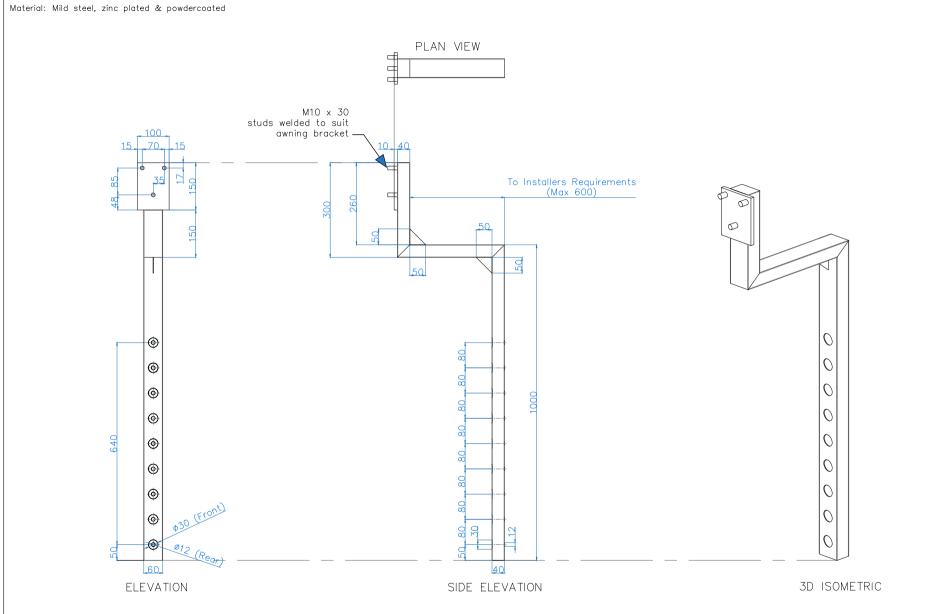

All dimensions are shown in millimetres unless otherwise stated

Tel: 0.344 800 1947

info@cbsolarshading.co.uk www.cbsolarshading.co.uk

HEAD OFFICE, FACTORY & SHOWSITE

Woodhall Business Park, Sudbury, Suffolk, C010 1WH