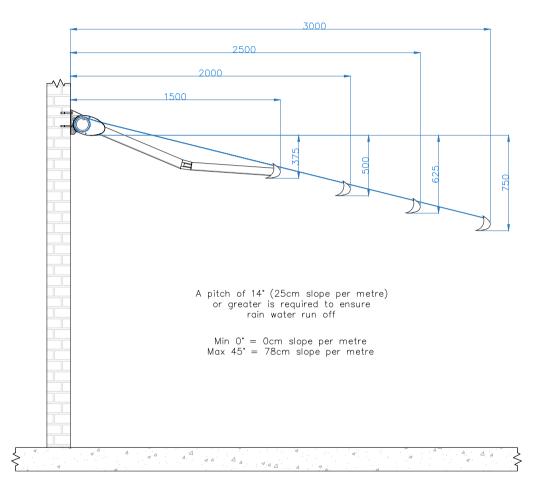

| Drawing Name: Anguilla Drop At 14° Pitch |            |              |
|------------------------------------------|------------|--------------|
| Drawing Number: CB/FAA/ANG/DAP           |            | Rev:         |
| Date: 19/04/2022                         | Scale: NTS | Drawn By: CB |