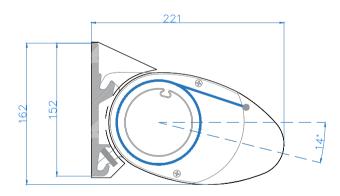

A pitch of 14° (25cm slope per metre) or greater is required to ensure rain water run off

All dimensions are shown in millimetres unless otherwise stated

| Tel: 0344 800 1947                                                                 |                          |
|------------------------------------------------------------------------------------|--------------------------|
| info@cbsolarshading.co.uk                                                          | www.cbsolarshading.co.uk |
| HEAD OFFICE, FACTORY & SHOWSITE Woodhall Business Park, Sudbury, Suffolk, C010 1WH |                          |

| Drawing Name: Anguilla Face Fix & Top Fix Section |            |              |
|---------------------------------------------------|------------|--------------|
| Drawing Number: CB/FAA/ANG/FFTFS                  |            | Rev:         |
| Date: 19/04/2022                                  | Scale: NTS | Drawn By: CB |