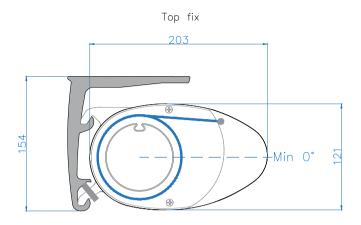

| Drawing Name: Anguilla Face Fix & Top Fix Section |            |              |
|---------------------------------------------------|------------|--------------|
| Drawing Number: CB/FAA/ANG/FFTFS                  |            | Rev:         |
| Date: 19/04/2022                                  | Scale: NTS | Drawn By: CB |