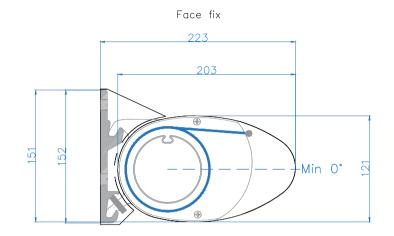

| Drawing Name: Anguilla Face Fix & Top Fix Section |            |              |
|---------------------------------------------------|------------|--------------|
| Drawing Number: CB/FAA/ANG/FFTFS                  |            | Rev:         |
| Date: 19/04/2022                                  | Scale: NTS | Drawn By: CB |