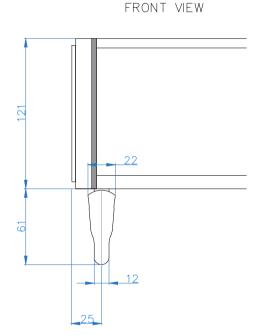

Gear box can be positioned on left or right side (Shown on left)

All dimensions are shown in millimetres unless otherwise stated

| Tel: 0344 800 1947                                                                 |                          |  |
|------------------------------------------------------------------------------------|--------------------------|--|
| info@cbsolarshading.co.uk                                                          | www.cbsolarshading.co.uk |  |
| HEAD OFFICE, FACTORY & SHOWSITE Woodhall Business Park, Sudbury, Suffolk, C010 1WH |                          |  |

| Drawing Name: Anguilla Gear Box Positioning |            |              |
|---------------------------------------------|------------|--------------|
| Drawing Number: CB/FAA/ANG/GBP              |            | Rev:         |
| Date: 19/04/2022                            | Scale: NTS | Drawn By: CB |