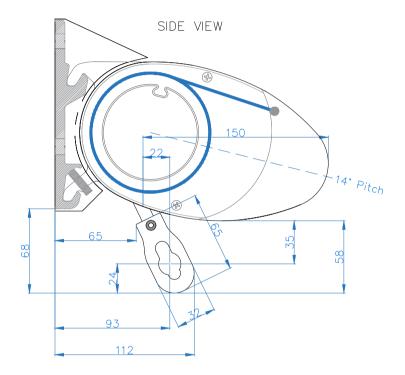

Gear box can be positioned on left or right side (Shown on left)

All dimensions are shown in millimetres unless otherwise stated

| Tel: 0344 800 1947                                                                 |                          |  |
|------------------------------------------------------------------------------------|--------------------------|--|
| info@cbsolarshading.co.uk                                                          | www.cbsolarshading.co.uk |  |
| HEAD OFFICE, FACTORY & SHOWSITE Woodhall Business Park, Sudbury, Suffolk, C010 1WH |                          |  |

| Drawing Name: Anguilla Gear Box Positioning |            |              |
|---------------------------------------------|------------|--------------|
| Drawing Number: CB/FAA/ANG/GBP              |            | Rev:         |
| Date: 19/04/2022                            | Scale: NTS | Drawn By: CB |