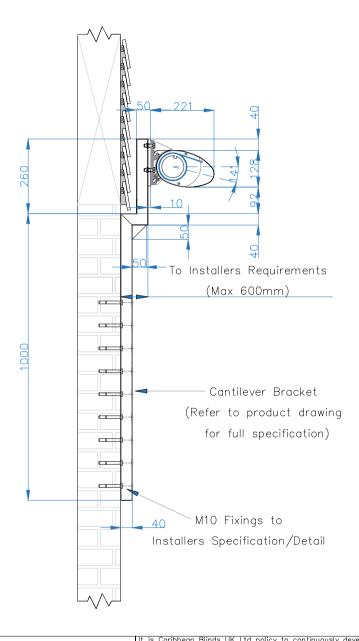

|    | Drawing Name: Anguilla | Mounting Detail — | Cantilever Bracket |
|----|------------------------|-------------------|--------------------|
|    | (Hanging Tiles)        |                   |                    |
|    | Drawing Number: CB/FA  | A/ANG/MD-CB-HT    | Rev:               |
| ın | Date: 19/04/2022       | Scale: NTS        | Drawn By: CB       |