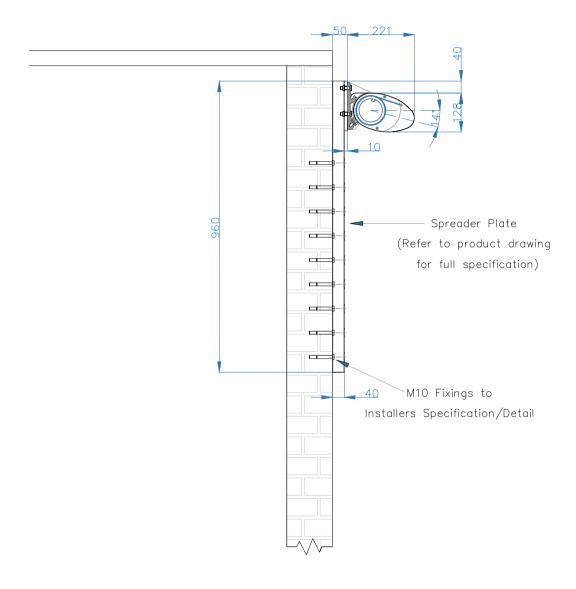

|   | Drawing Name: Anguilla Mounting Detail — Spreader Plate |            |              |
|---|---------------------------------------------------------|------------|--------------|
|   | Drawing Number: CB/FAA/ANG/MD-SP                        |            | Rev:         |
| n | Date: 19/04/2022                                        | Scale: NTS | Drawn By: CB |