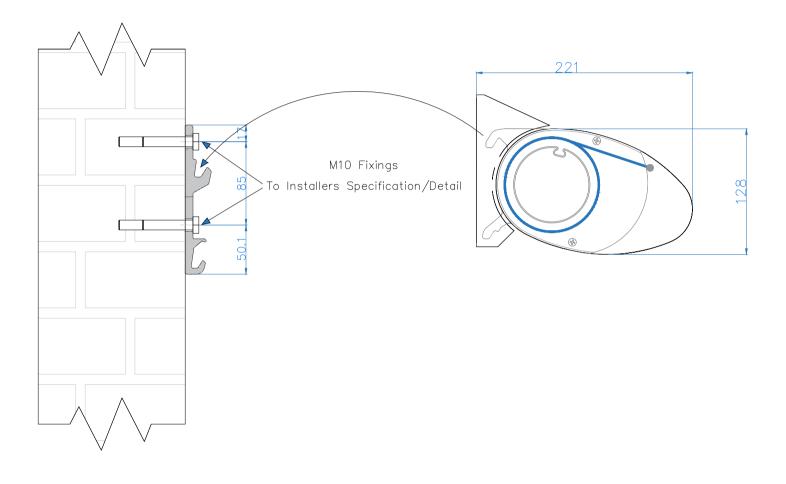

Awning weighs c.12kg per metre width

Retracting force (load) per fixing bracket = 370kg

All dimensions are shown in millimetres unless otherwise stated

| Tel: 0344 800 1947                                                                  |                          |  |
|-------------------------------------------------------------------------------------|--------------------------|--|
| info@cbsolarshading.co.uk                                                           | www.cbsolarshading.co.uk |  |
| HEAD OFFICE, FACTORY & SHOWSITE  Woodhall Business Park, Sudbury, Suffolk, CO10 1WH |                          |  |

| Drawing Name: Anguilla Mounting Detail |            |              |
|----------------------------------------|------------|--------------|
| Drawing Number: CB/FAA/ANG/MD          |            | Rev:         |
| Date: 19/04/2022                       | Scale: NTS | Drawn By: CB |