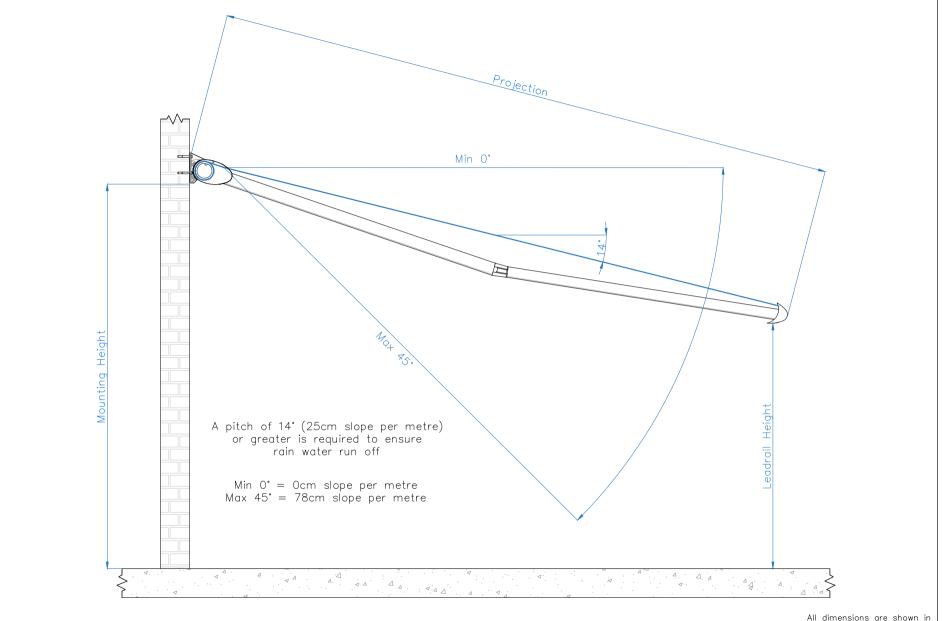

millimetres unless otherwise stated

|  | Tel: 0344 800 1947                                                                    |                          | It is Caribbean Blinds UK Ltd policy to continuously develop<br>and improve our products. We therefore reserve the right to                            | Drawing Name: Anguilla Pitch (Angle) Adj — Face Fix |            |              |
|--|---------------------------------------------------------------------------------------|--------------------------|--------------------------------------------------------------------------------------------------------------------------------------------------------|-----------------------------------------------------|------------|--------------|
|  | info@cbsolarshading.co.uk                                                             | www.cbsolarshading.co.uk | modify or change the detail/design at our discretion and<br>without prior notice. This drawing is the copyright and sole                               |                                                     |            | Bern         |
|  | HEAD OFFICE, FACTORY & SHOWSITE<br>Woodhall Business Park, Sudbury, Suffolk, CO10 1WH |                          | property of Caribbean Blinds UK Ltd. The design/information is private and confidential. It must not be copied, exhibited                              | Drawing Number: CB/FAA/ANG/PA-FF                    |            | Rev:         |
|  |                                                                                       |                          | or communicated to third parties for any purpose other than<br>that for which it was issued without the written consent of<br>Caribbean Blinds UK Ltd. | Date: 19/04/2022                                    | Scale: NTS | Drawn By: CB |