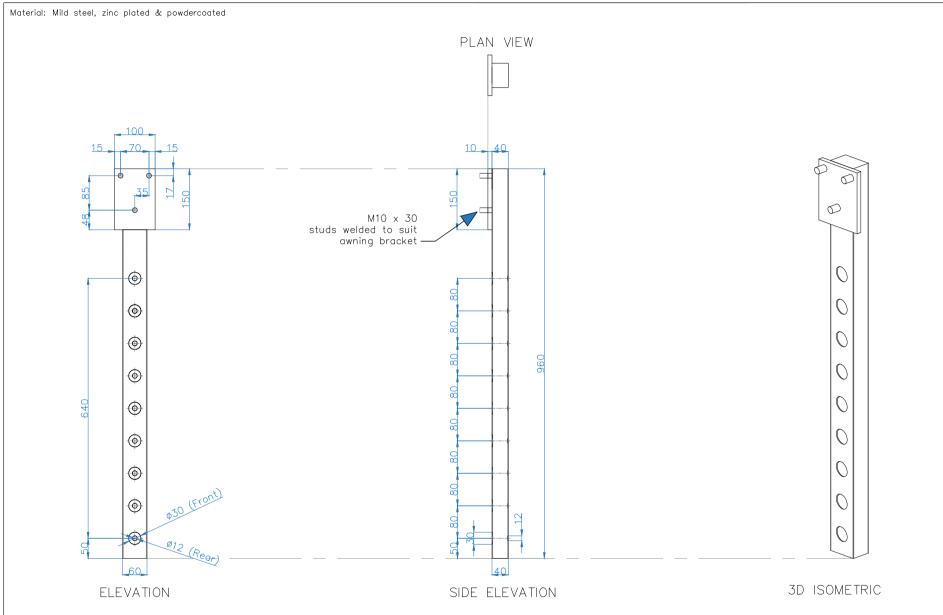

| Drawing Name: Anguilla Spreader Plate |            |              |
|---------------------------------------|------------|--------------|
| Drawing Number: CB/FAA/ANG/SP         |            | Rev:         |
| Date: 19/04/2022                      | Scale: NTS | Drawn By: CB |