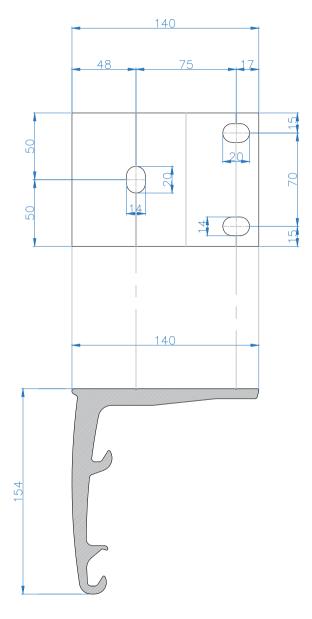

| Drawing Name: Anguilla Top Fix Bracket |            |              |
|----------------------------------------|------------|--------------|
| Drawing Number: CB/FAA/ANT/TFB         |            | Rev:         |
| Date: 19/04/2022                       | Scale: NTS | Drawn By: CB |