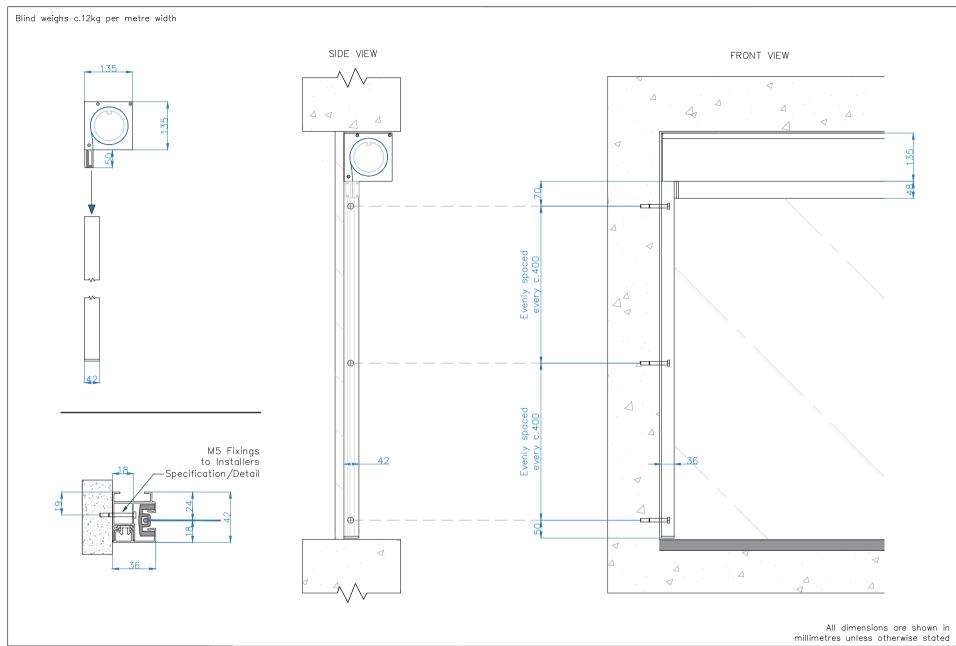

Tel: 0344 800 1947

info@cbsolarshading.co.uk www.cbsolarshading.co.uk

HEAD OFFICE, FACTORY & SHOWSITE

Woodhall Business Park, Sudbury, Suffolk, C010 1WH

It is Caribbean Blinds UK Ltd policy to continuously develop and improve our products. We therefore reserve the right to modify or change the detail/design at our discretion and without prior notice. This drawing is the copyright and sole property of Caribbean Blinds UK Ltd. The design/information is private and confidential. It must not be copied, exhibited or communicated to third parties for any purpose other than that for which it was issued without the written consent of Caribbean Blinds UK Ltd.

| Drawing Name: Antiguan Mounting Detail — Side Fix |            |              |
|-------------------------------------------------