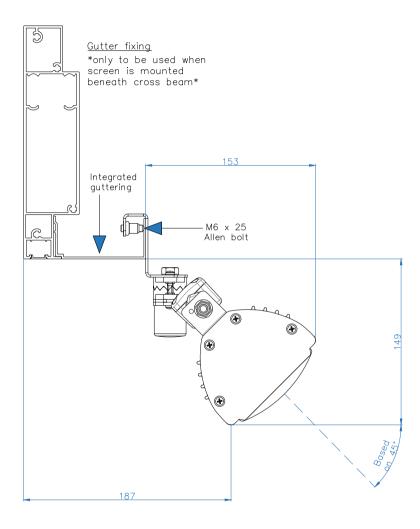

millimetres unless otherwise stated

Drawing Name: Bahama Heater Mounting Detail

Drawing Number: CB/FAA/BHMD-CP

d an f Date: 26/05/2022 Scale: NTS Drawn By: CB

Classic Pod