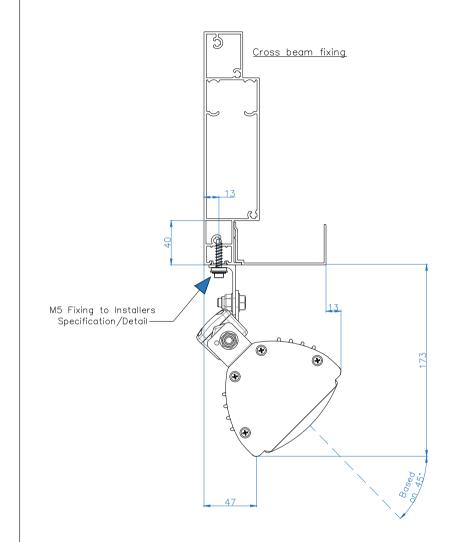

millimetres unless otherwise stated

Drawing Name: Bahama Heater Mounting Detail

Drawing Number: CB/FAA/BHMD-CP

d an f Date: 26/05/2022 Scale: NTS Drawn By: CB

Classic Pod