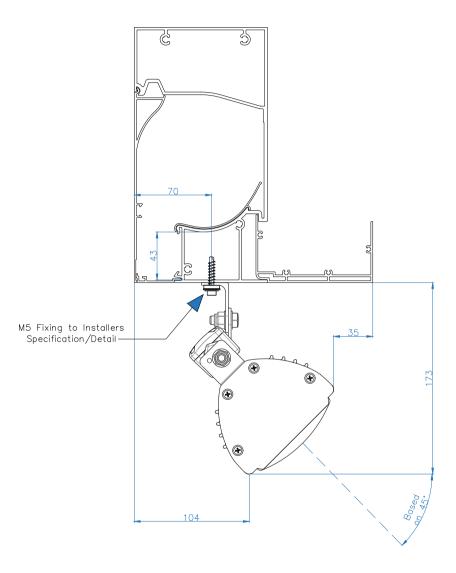

| Drawing Name: Bahama Heater Mounting Detail —<br>Deluxe Pod |            |              |
|-------------------------------------------------------------|------------|--------------|
| Drawing Number: CB/FAA/BHMD-DP Rev:                         |            | Rev:         |
| Date: 26/05/2022                                            | Scale: NTS | Drawn By: CB |