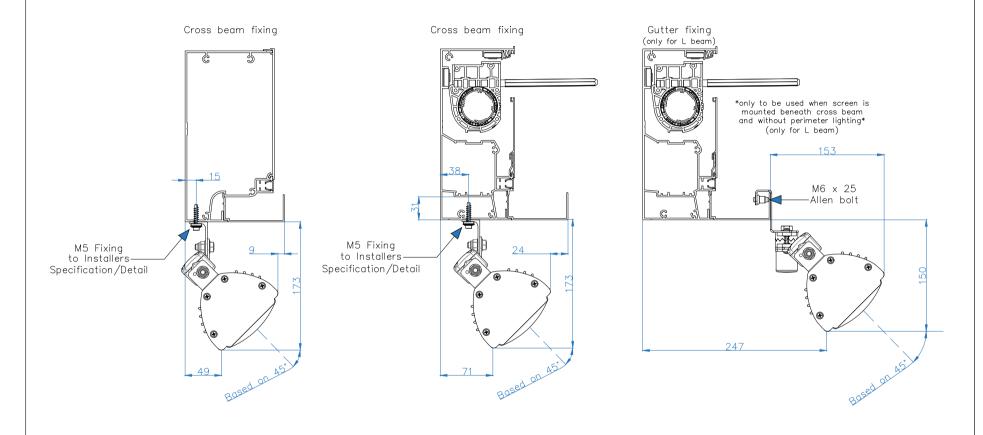

## W Cross Beam

## L Cross Beams

All dimensions are shown in millimetres unless otherwise stated

Woodhall Business Park, Sudbury, Suffolk, CO10 1WH

It is Caribbean Blinds UK Ltd policy to continuously develop and improve our products. We therefore reserve the right to modify or change the detail/design at our discretion and without prior notice. This drawing is the copyright and sole property of Caribbean Blinds UK Ltd. The design/information is private and confidential. It must not be copied, exhibited or communicated to third parties for any purpose other than that for which it was issued without the written consent of Caribbean Blinds UK Ltd.

| Drawing Name: Bahama Heater Mounting Detail —<br>Prestige Pod |            |              |
|---------------------------------------------------------------|------------|--------------|
| Drawing Number: CB/FAA/BHMD-PP Rev:                           |            |              |
| Date: 26/05/2022                                              | Scale: NTS | Drawn By: CB |