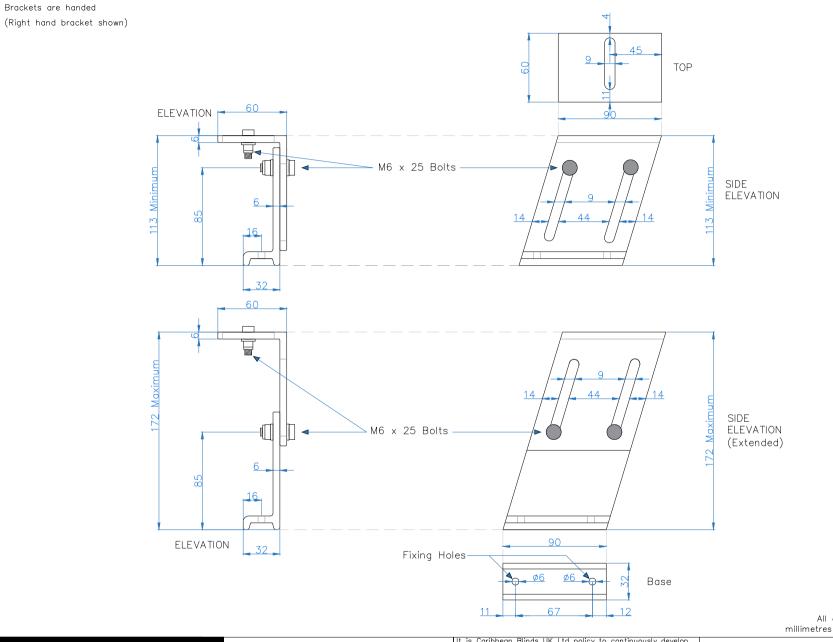

Drawing Name: Cayman Face Fix Bracket

Drawing Number: CB/TRB/CAY/FFB

Date: 05/04/2022 Sc

Scale: NTS

Drawn By: CB