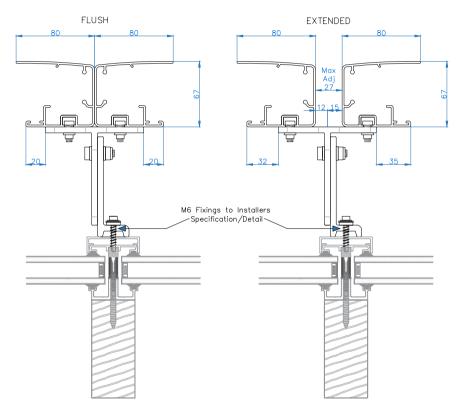

Drawing Name: Cayman Mounting Detail & Arrangement
Face Fix Bracket — Twin

Drawing Number: CB/TRB/CAY/MDA-FFT

on Date: 05/04/2022 Scale: NTS Drawn By: CB