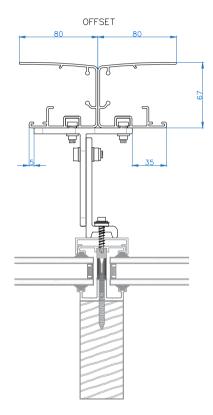

Drawing Name: Cayman Mounting Detail & Arrangement
Face Fix Bracket — Twin

Drawing Number: CB/TRB/CAY/MDA-FFT

on Date: 05/04/2022 Scale: NTS Drawn By: CB