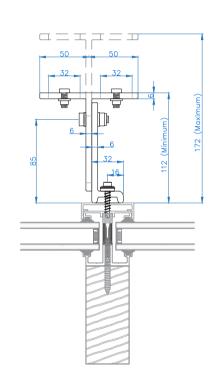

Drawing Name: Cayman Mounting Detail & Arrangement
Face Fix Bracket — Twin

Drawing Number: CB/TRB/CAY/MDA-FFT

on Date: 05/04/2022 Scale: NTS Drawn By: CB