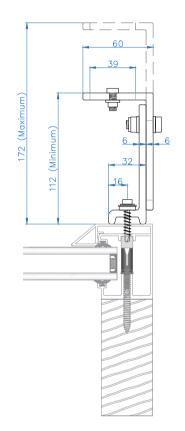

Drawing Name: Cayman Mounting Detail & Arrangement
Face Fix Bracket

Drawing Number: CB/TRB/CAY/MDA-FF

Date: 05/04/2022 | Scale: NTS | Drawn By: CB