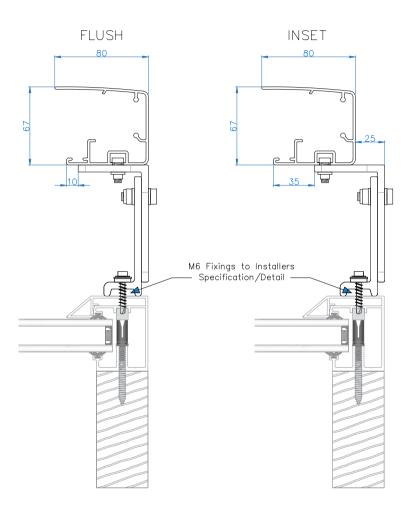

Drawing Name: Cayman Mounting Detail & Arrangement
Face Fix Bracket

Drawing Number: CB/TRB/CAY/MDA-FF

Date: 05/04/2022 | Scale: NTS | Drawn By: CB