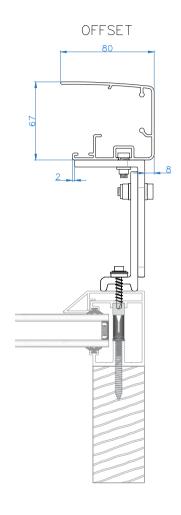

Drawing Name: Cayman Mounting Detail & Arrangement
Face Fix Bracket

Drawing Number: CB/TRB/CAY/MDA-FF

Date: 05/04/2022 | Scale: NTS | Drawn By: CB