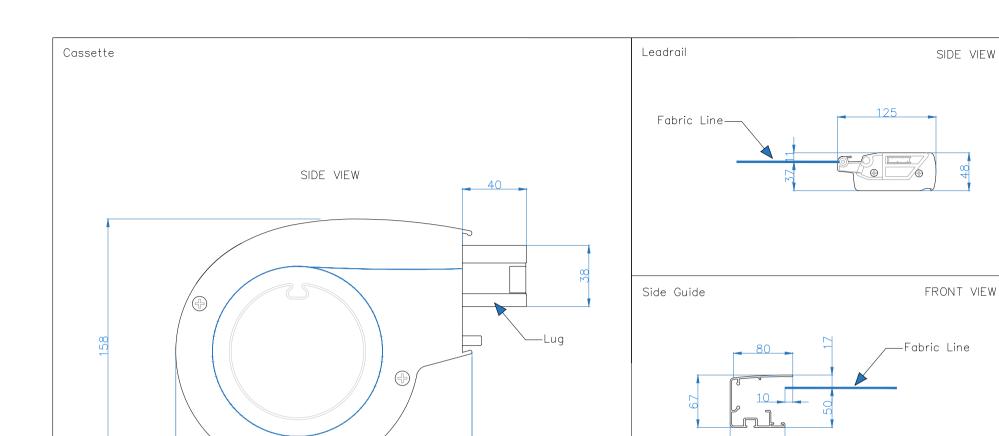

| Drawing Name: Cayman Sections  |            |              |
|--------------------------------|------------|--------------|
| Drawing Number: CB/TRB/CAY/SEC |            |              |
| Date: 05/04/2022               | Scale: NTS | Drawn By: CB |