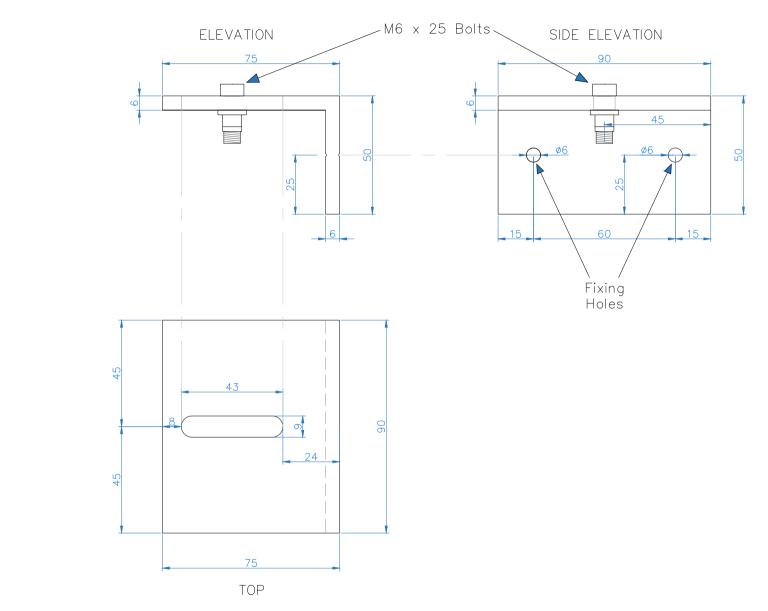

All dimensions are shown in millimetres unless otherwise stated

Tel: 0344 800 1947

info@cbsolarshading.co.uk www.cbsolarshading.co.uk

HEAD OFFICE, FACTORY & SHOWSITE

Woodhall Business Park, Sudbury, Suffolk, C010 1WH