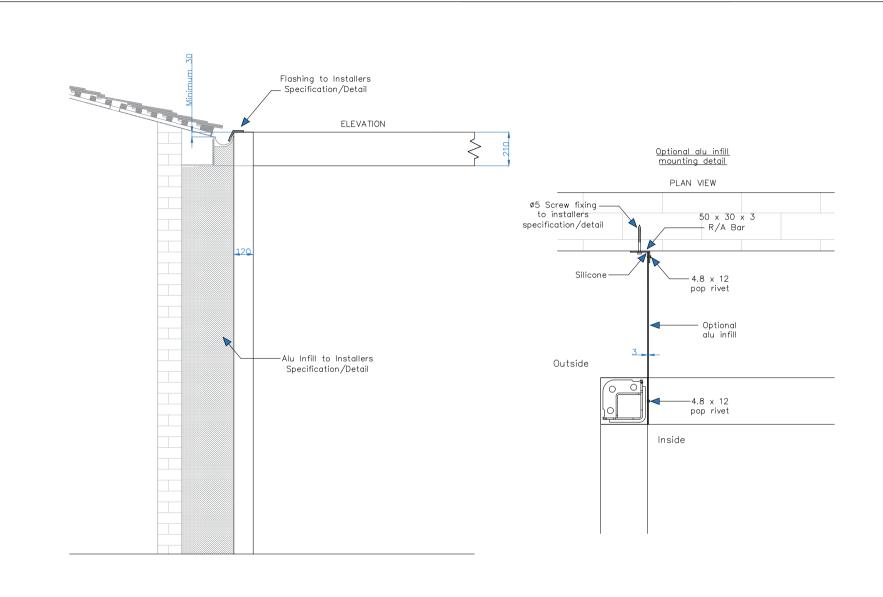

|   | Drawing Name: Classic Pod Arrangement<br>Single Storey Building |            |              |
|---|-----------------------------------------------------------------|------------|--------------|
|   | Drawing Number: CB/OLP/CLA/ASSB                                 |            |              |
| n | Date: 27/05/2022                                                | Scale: NTS | Drawn By: CB |