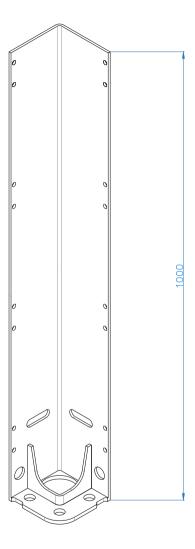

## 3D INTERNAL BASE PLATE

All dimensions are shown in millimetres unless otherwise stated

Tel: 0344 800 1947 info@cbsolarshading.co.uk www.cbsolarshading.co.uk HEAD OFFICE, FACTORY & SHOWSITE Woodhall Business Park, Sudbury, Suffolk, CO10 1WH

OUTSIDE STRUCTURE

30

Drawing Name: Classic Pod Corner Post Base Plate Drawing Number: CN/OLP/CLA/CPBP Scale: NTS Drawn By: CB

Date: 27/05/2022