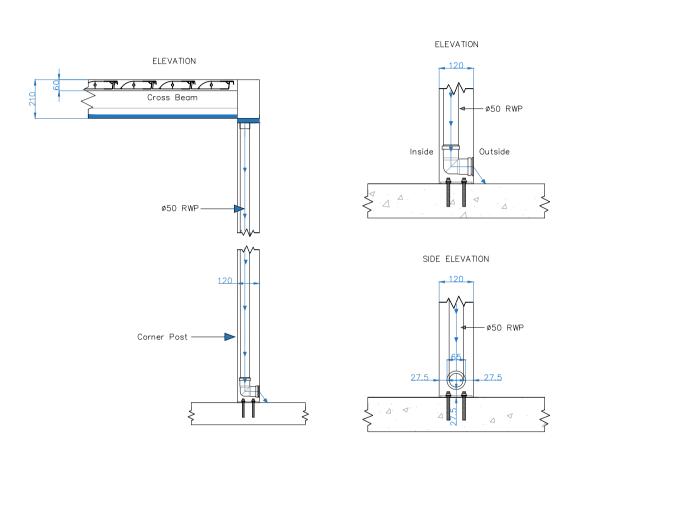

All dimensions are shown in millimetres unless otherwise stated

| Tel: 0344 800 1947                                                                    |                          | It is Caribbean Blinds UK Ltd policy to continuously develop<br>and improve our products. We therefore reserve the right to<br>modify or change the detail/design at our discretion and | Drawing Name: Classic Pod Corner Post Drainage Detail |            |              |
|---------------------------------------------------------------------------------------|--------------------------|-----------------------------------------------------------------------------------------------------------------------------------------------------------------------------------------|-------------------------------------------------------|------------|--------------|
| info@cbsolarshading.co.uk                                                             | www.cbsolarshading.co.uk | without prior notice. This drawing is the copyright and sole                                                                                                                            | Drawing Number: CB/OLP/CLA/CPDD                       |            |              |
| · · · · · · · · · · · · · · · · · · ·                                                 | 5                        | property of Caribbean Blinds UK Ltd. The design/information                                                                                                                             |                                                       |            |              |
| HEAD OFFICE, FACTORY & SHOWSITE<br>Woodhall Business Park, Sudbury, Suffolk, CO10 1WH |                          | is private and confidential. It must not be copied, exhibited                                                                                                                           | brawnig Namber. Oby der y dewy or bb                  |            |              |
|                                                                                       |                          | or communicated to third parties for any purpose other than                                                                                                                             |                                                       |            |              |
|                                                                                       |                          | that for which it was issued without the written consent of                                                                                                                             | Date: 27/05/2022                                      | Scale: NTS | Drawn By: CB |
|                                                                                       |                          | Caribbean Blinds UK Ltd.                                                                                                                                                                |                                                       |            |              |