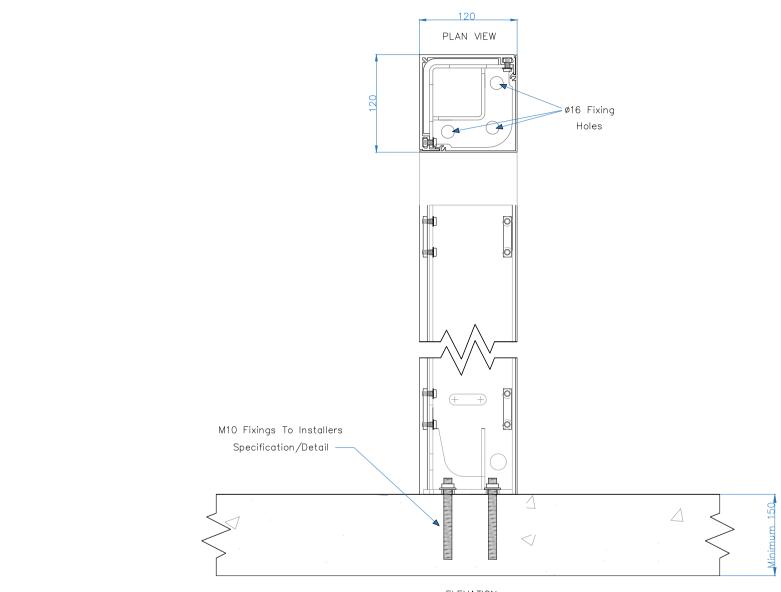

ELEVATION

All dimensions are shown in millimetres unless otherwise stated

Woodhall Business Park, Sudbury, Suffolk, CO10 1WH

It is Caribbean Blinds UK Ltd policy to continuously develop and improve our products. We therefore reserve the right to modify or change the detail/design at our discretion and without prior notice. This drawing is the copyright and sole property of Caribbean Blinds UK Ltd. The design/information is private and confidential. It must not be copied, exhibited or communicated to third parties for any purpose other than that for which it was issued without the written consent of Caribbean Blinds UK Ltd.

Drawing Name: Classic Pod Corner Post Mounting Detail

Drawing Number: CB/OLP/CLA/CPMD