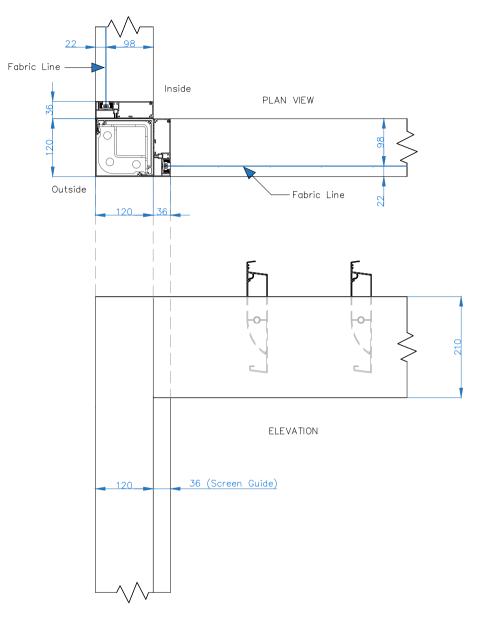

Drawing Name: Classic Pod Corner Post Screen Arrangement

Drawing Number: CB/OLP/CLA/CPSA

Date: 27/05/2022 Scale: NTS Drawn By: CB