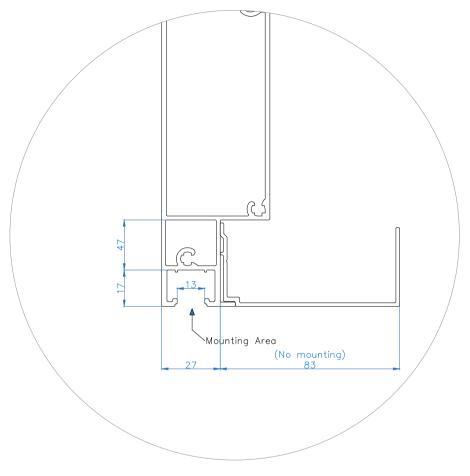

| )  | Drawing Name: Classic            | Pod Cross Beam - | - Mounting Area |  |
|----|----------------------------------|------------------|-----------------|--|
|    | Drawing Number: CB/OLP/CLA/CB-MA |                  |                 |  |
| ın | Date: 27/05/2022                 | Scale: NTS       | Drawn By: CB    |  |