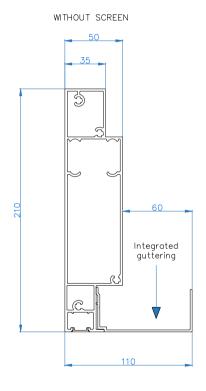

Drawing Name: Classic Pod Main Cross Beam Section

Drawing Number: CB/OLP/CLA/MCBS

Date: 27/05/2022 Scale: NTS Drawn By: CB