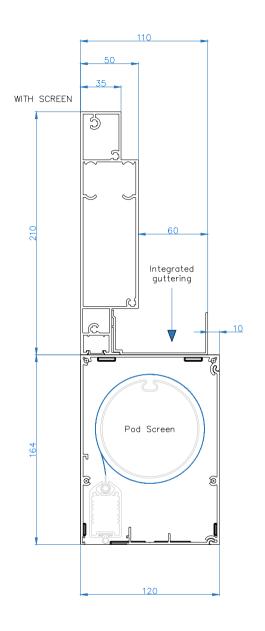

Drawing Name: Classic Pod Main Cross Beam Section

Drawing Number: CB/OLP/CLA/MCBS

Date: 27/05/2022 Scale: NTS Drawn By: CB