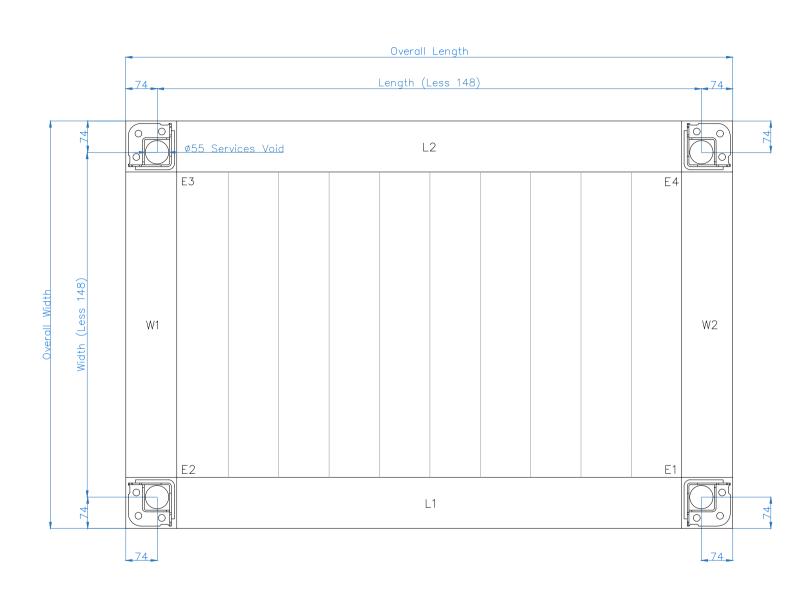

Drawing Name: Classic Pod Optional Services Void Setting Out Drawing Number: CB/OLP/CLA/OSVSO

Date: 27/05/2022

Scale: NTS Drawn By: CB