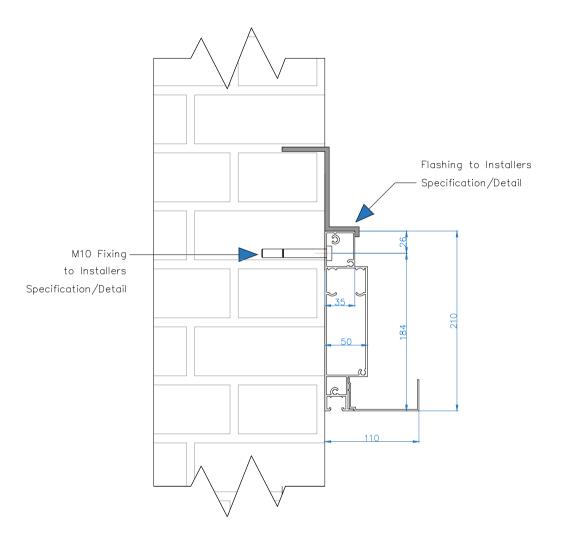

| )  | Drawing Name: Classic Pod Wall Mounting Detail<br>Cross Beam |            |              |
|----|--------------------------------------------------------------|------------|--------------|
|    | Drawing Number: CB/OLP/CLA/WMD-CB                            |            |              |
| ın | Date: 27/05/2022                                             | Scale: NTS | Drawn By: CB |