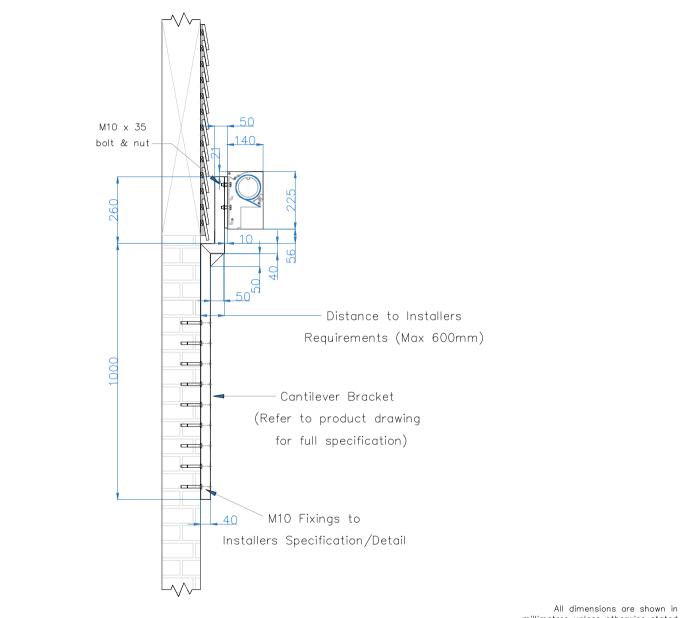

millimetres unless otherwise stated

|                        | Tel: 0344 800 1947                                                                    |                          | It is Caribbean Blinds UK Ltd policy to continuously develop<br>and improve our products. We therefore reserve the right to                                                          | Drawing Name: Cuba Mounting Detail - Cantilever Bracket |  |                |
|------------------------|---------------------------------------------------------------------------------------|--------------------------|--------------------------------------------------------------------------------------------------------------------------------------------------------------------------------------|---------------------------------------------------------|--|----------------|
| RIBBEAN<br>INDS uk ltd | info@cbsolarshading.co.uk                                                             | www.cbsolarshading.co.uk | modify or change the detail/design at our discretion and<br>without prior notice. This drawing is the copyright and sol<br>property of Caribbean Blinds UK Ltd. The design/informati | Drawing Number: CB/FAA/CUB/MD-CB-HT                     |  | langing Tiles) |
|                        | HEAD OFFICE, FACTORY & SHOWSITE<br>Woodhall Business Park, Sudbury, Suffolk, CO10 1WH |                          | is private and confidential. It must not be copied, exhibited<br>or communicated to third parties for any purpose other than                                                         | ,<br>,                                                  |  |                |