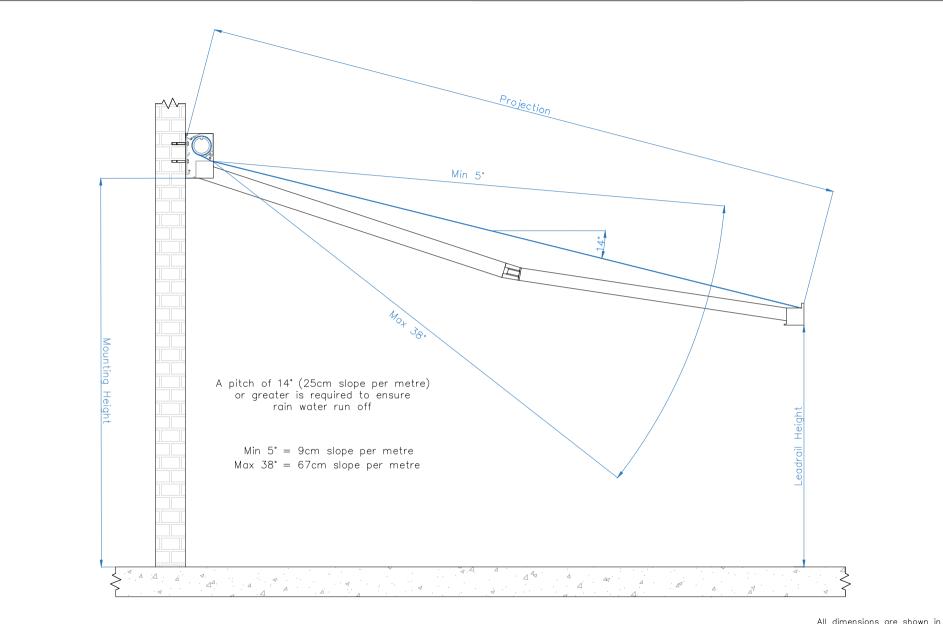

|   | Drawing Name: Cuba Pitch (Angle) Adjustment — Face Fix |            |              |
|---|--------------------------------------------------------|------------|--------------|
|   | Drawing Number: CB/FAA/CUB/PA-FF                       |            | Rev:         |
| 1 | Date: 19/04/2022                                       | Scale: NTS | Drawn By: CB |