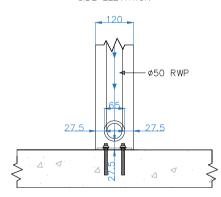

One drainage post required per 15m<sup>2</sup> roof surface area

## SIDE ELEVATION

All dimensions are shown in millimetres unless otherwise stated

Tel: 0344 800 1947

info@cbsolarshading.co.uk

HEAD OFFICE. FACTORY & SHOWSITE

Woodhall Business Park, Sudbury, Suffolk, CO10 1WH