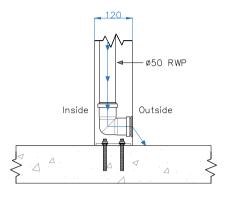

One drainage post required per 15m<sup>2</sup> roof surface area

## SIDE ELEVATION

All dimensions are shown in millimetres unless otherwise stated

Tel: 0344 800 1947

info@cbsolarshading.co.uk

HEAD OFFICE. FACTORY & SHOWSITE

Woodhall Business Park, Sudbury, Suffolk, CO10 1WH