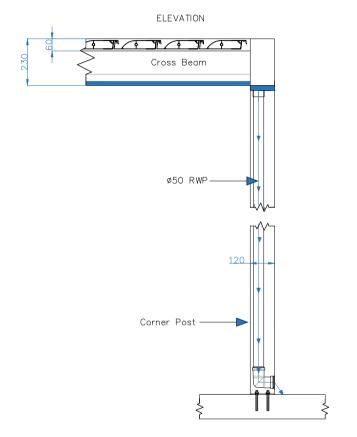

One drainage post required per 15m<sup>2</sup> roof surface area

## SIDE ELEVATION

All dimensions are shown in millimetres unless otherwise stated

Tel: 0344 800 1947

info@cbsolarshading.co.uk

HEAD OFFICE. FACTORY & SHOWSITE

Woodhall Business Park, Sudbury, Suffolk, CO10 1WH