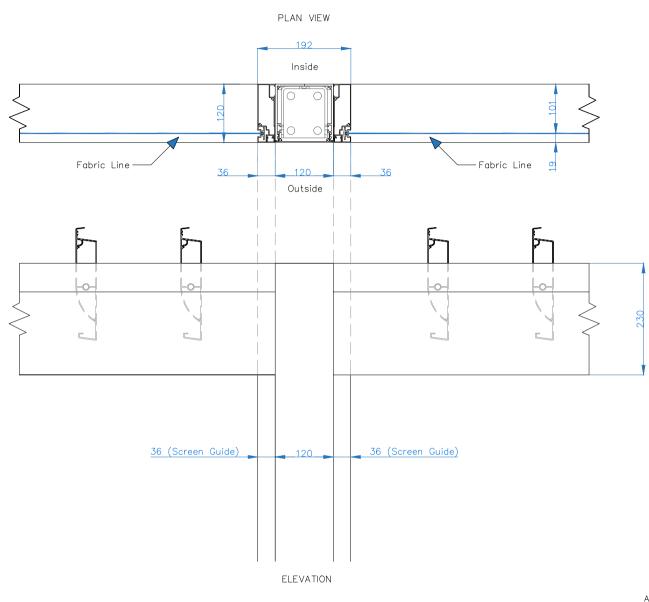

| )  | Drawing Name: Deluxe Pod Coupled/Intermediate |                                  |              |  |
|----|-----------------------------------------------|----------------------------------|--------------|--|
|    | Post Screen Arrangement                       |                                  |              |  |
|    | Drawing Number: CB/C                          | Drawing Number: CB/OLP/DEL/CIPSA |              |  |
| ın | Date: 19/04/2022                              | Scale: NTS                       | Drawn By: CB |  |