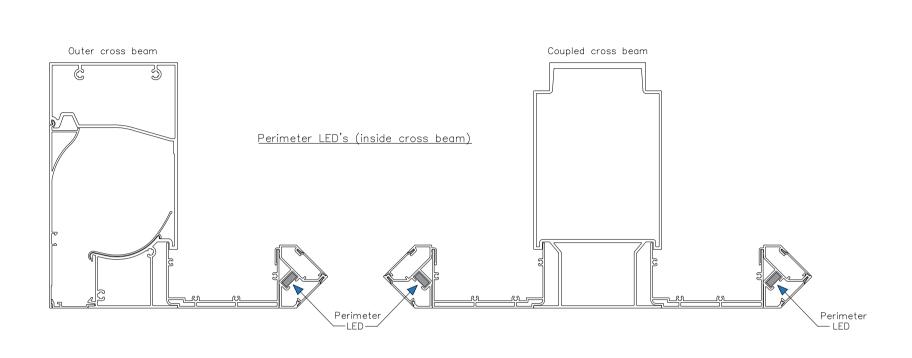

All dimensions are shown in millimetres unless otherwise stated

Tel: 0344 800 1947

info@cbsolarshading.co.uk www.cbsolarshading.co.uk

HEAD OFFICE, FACTORY & SHOWSITE
Woodhall Business Park, Sudbury, Suffolk, CO10 1WH