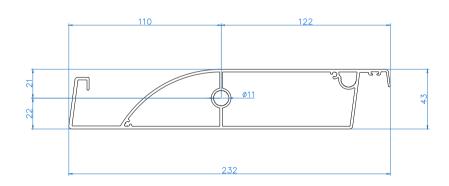

All dimensions are shown in millimetres unless otherwise stated

Woodhall Business Park, Sudbury, Suffolk, CO10 1WH

It is Caribbean Blinds UK Ltd policy to continuously develop and improve our products. We therefore reserve the right to modify or change the detail/design at our discretion and without prior notice. This drawing is the copyright and sole property of Caribbean Blinds UK Ltd. The design/information is private and confidential. It must not be copied, exhibited or communicated to third parties for any purpose other than that for which it was issued without the written consent of Caribbean Blinds UK Ltd.

| Drawing Name: Deluxe Pod Louver Dimensions & Qty |            |              |
|--------------------------------------------------|------------|--------------|
| Drawing Number: CB/OLP/DEL/LDQ                   |            |              |
| Date: 19/04/2022                                 | Scale: NTS | Drawn By: CB |