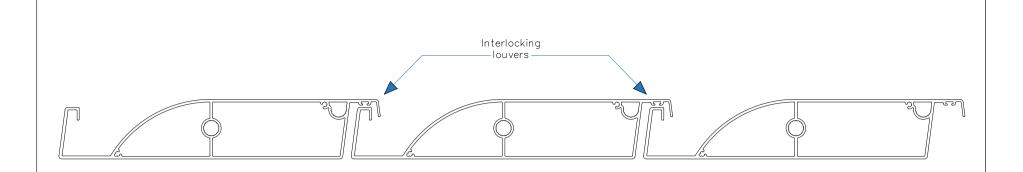

| LENGTH (upto) | NO. OF LOUVERS |  |
|---------------|----------------|--|
| 1770          | 6              |  |
| 1980          | 7              |  |
| 2190          | 8              |  |
| 2400          | 9              |  |
| 2610          | 10             |  |
| 2820          | 11             |  |
| 3030          | 12             |  |
| 3240          | 13             |  |
| 3450          | 14             |  |
| 3660          | 15             |  |
| 3870          | 16             |  |
| 4080          | 17             |  |
| 4290          | 18             |  |
| 4500          | 19             |  |
| 4710          | 20             |  |
| 4920          | 21             |  |
| 5130          | 22             |  |
| 5340          | 23             |  |
| 5550          | 24             |  |
| 5760          | 25             |  |
| 5970          | 26             |  |
| 6180          | 27             |  |
| 6390          | 28             |  |
| 6600          | 29             |  |
| 6810          | 30             |  |
| 7000          | 31             |  |