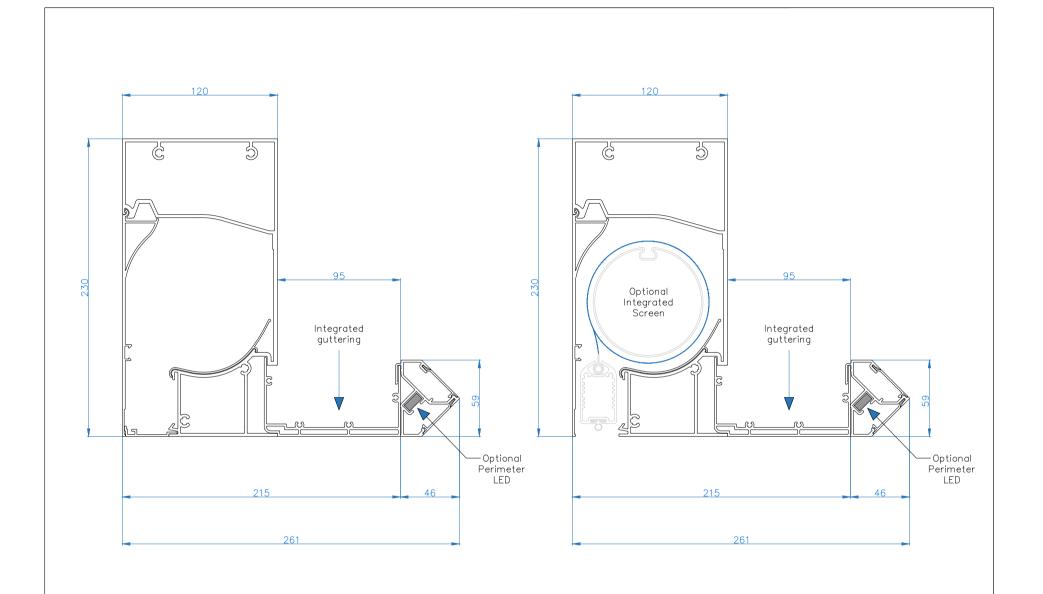

| l                               | Drawing Name: Delux | e Pod Main Cross ( | Beam Section |
|---------------------------------|---------------------|--------------------|--------------|
| Drawing Number: CB/OLP/DEL/MCBS |                     |                    |              |
| ĺ                               | Date: 19/04/2022    | Scale: NTS         | Drawn By: CB |