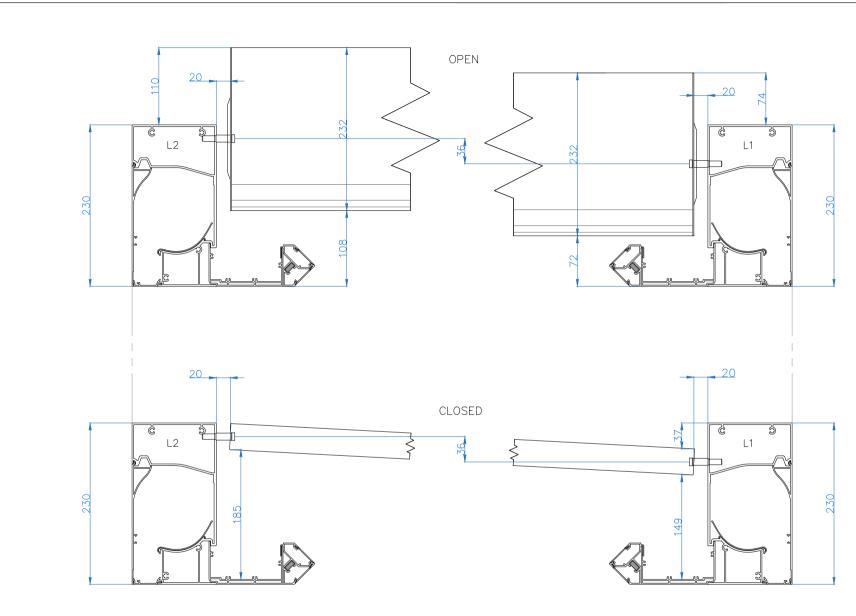

|   | Drawing Name: Deluxe Pod Roof Louver Positioning<br>Open & Closed |            |              |
|---|-------------------------------------------------------------------|------------|--------------|
|   | Drawing Number: CB/OLP/DEL/RLP-OC                                 |            |              |
| n | Date: 19/04/2022                                                  | Scale: NTS | Drawn By: CB |