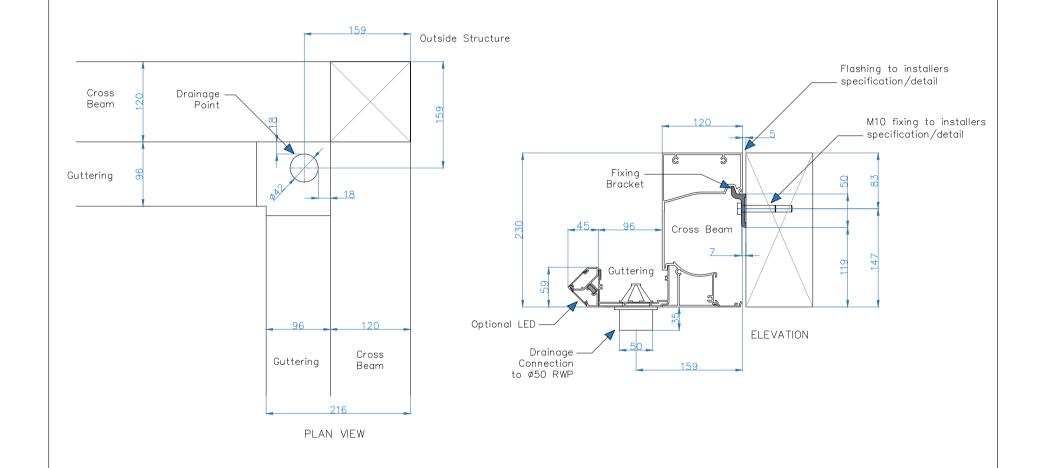

One drainage point required per 15m² roof surface area

All dimensions are shown in millimetres unless otherwise stated

Drawn By: CB

It is Caribbean Blinds UK Ltd policy to continuously develop and improve our products. We therefore reserve the right to modify or change the detail/design at our discretion and without prior notice. This drawing is the copyright and sole property of Caribbean Blinds UK Ltd. The design/information is private and confidential. It must not be copied, exhibited or communicated to third parties for any purpose other than that for which it was issued without the written consent of Caribbean Blinds UK Ltd.

| Drawing Name: Deluxe Pod Roof Only Mounting & Guttering<br>Drainage Detail | _ |
|----------------------------------------------------------------------------|---|
| Drawing Number: CB/OLP/DEL/ROMGDD                                          |   |