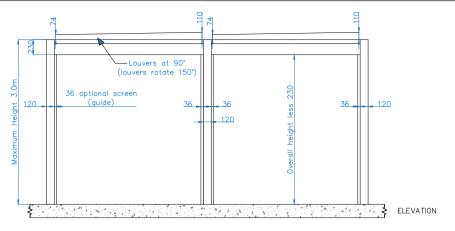

Drawing Name: Deluxe Pod Twin Module (Width)
Plan & Elevation

Drawing Number: CB/OLP/DEL/TMW-PE