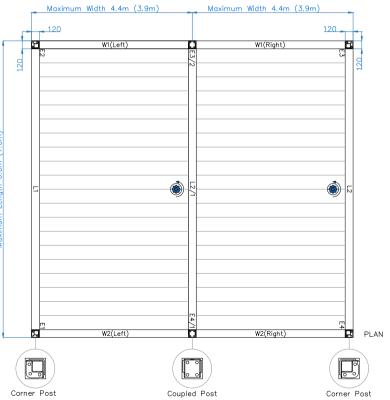

Drawing Name: Deluxe Pod Twin Module (Width)
Plan & Elevation

Drawing Number: CB/OLP/DEL/TMW-PE