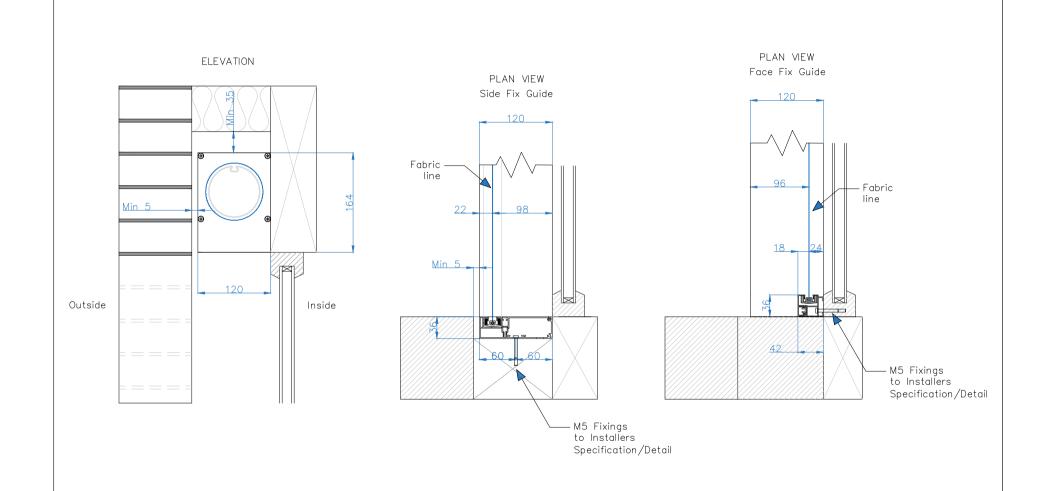

| Drawing Name: Dominica Integrated In Façade |            |              |
|---------------------------------------------|------------|--------------|
| Drawing Number: CB/ERB/DOM/IIF              |            | Rev:         |
| Date: 19/04/2022                            | Scale: NTS | Drawn By: CB |