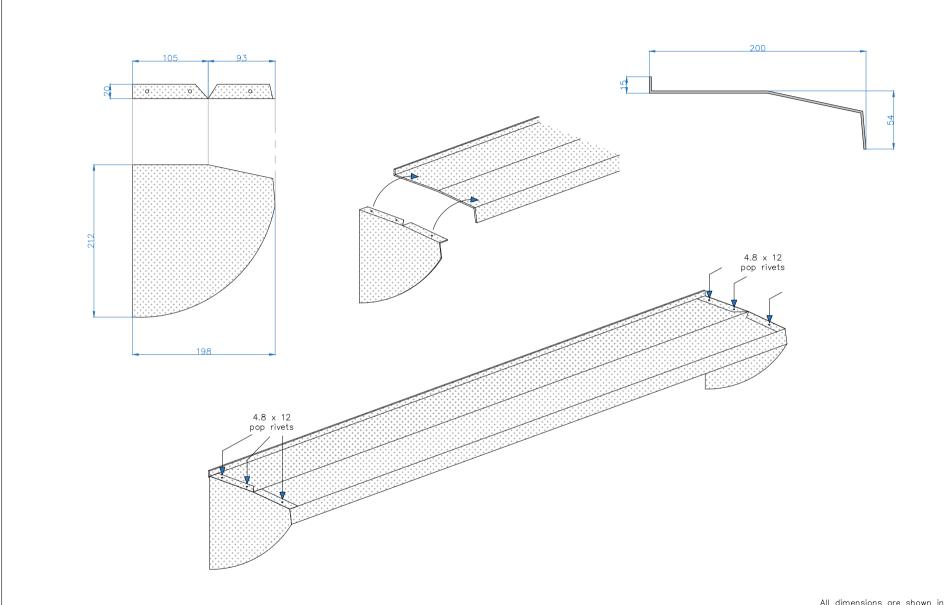

| Drawing Name: Jamaican Coverboard Detail |            |              |
|------------------------------------------|------------|--------------|
| Drawing Number: CB/CAN/JAM/CD            |            | Rev:         |
| Date: 19/04/2022                         | Scale: NTS | Drawn By: CB |