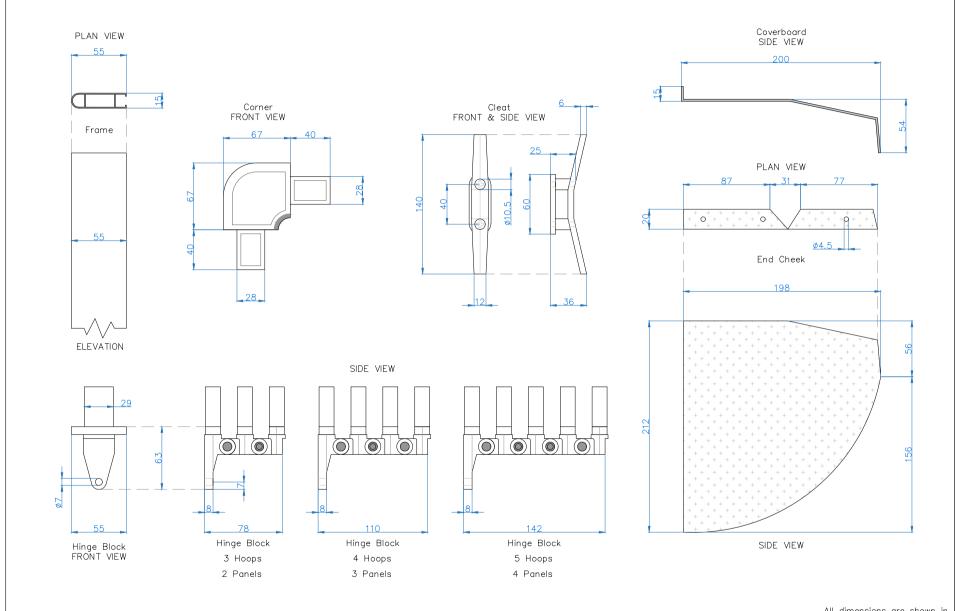

All dimensions are shown in millimetres unless otherwise stated

Woodhall Business Park, Sudbury, Suffolk, CO10 1WH

It is Caribbean Blinds UK Ltd policy to continuously develop and improve our products. We therefore reserve the right to modify or change the detail/design at our discretion and without prior notice. This drawing is the copyright and sole property of Caribbean Blinds UK Ltd. The design/information is private and confidential. It must not be copied, exhibited or communicated to third parties for any purpose other than that for which it was issued without the written consent of Caribbean Blinds UK Ltd.

| Drawing Name: Jamaican Sections |            |              |
|---------------------------------|------------|--------------|
| Drawing Number: CB/CAN/JAM/S    |            | Rev:         |
| Date: 19/04/2022                | Scale: NTS | Drawn By: CB |