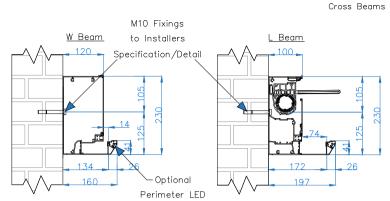

Drainage is via Ø50 downpipes in nominated corner posts. One drainage point (corner post) is required per 15m2 roof surface area

> All dimensions are shown in millimetres unless otherwise stated

Tel: 0344 800 1947