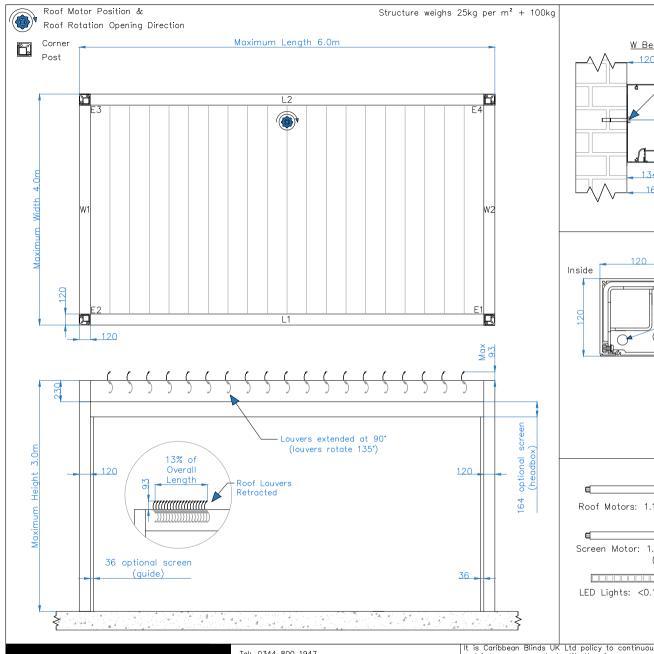

Roof Motors: 1.1 amps (each) Screen Motor: 1.1 amps (each) LED Lights: <0.1 amps

Pod is fitted with a 3 core (live, neutral, earth) cable exiting the nominated corner post/cross beam that needs connecting to a standard switched fuse spur/socket fitted with a 13amp fuse.

Drainage is via Ø50 downpipes in nominated corner posts. One drainage point (corner post) is required per 15m2 roof surface area

> All dimensions are shown in millimetres unless otherwise stated

Tel: 0344 800 1947