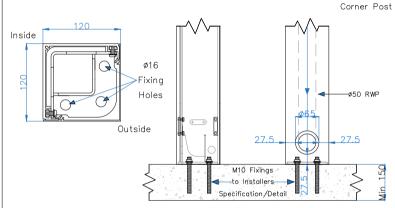

Drainage is via Ø50 downpipes in nominated corner posts. One drainage point (corner post) is required per 15m2 roof surface area

> All dimensions are shown in millimetres unless otherwise stated

Tel: 0344 800 1947