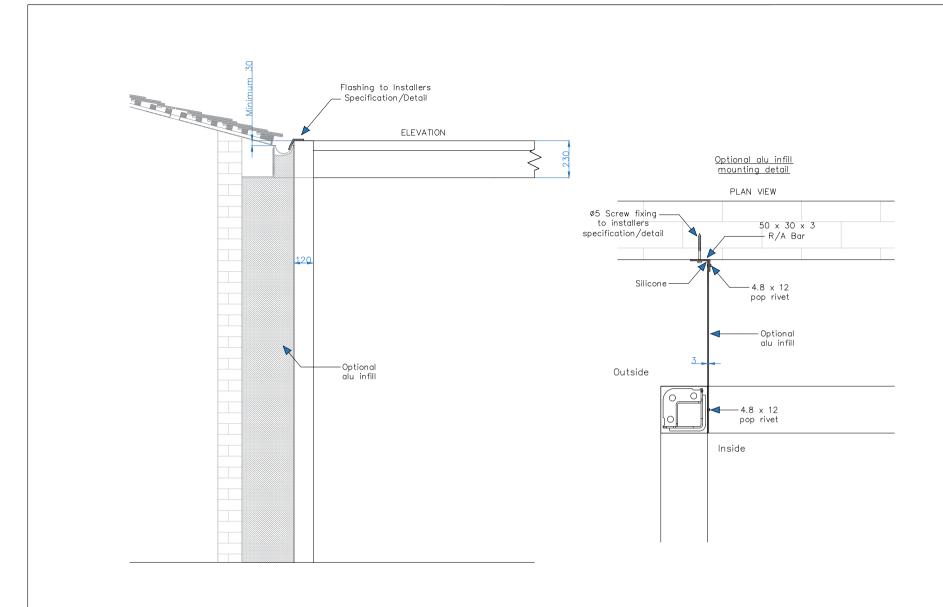

|   | Drawing Name: Prestige Pod Arrangement<br>Single Storey Building |            |              |  |
|---|------------------------------------------------------------------|------------|--------------|--|
|   | Drawing Number: CB/OLP/PRE/ASSB                                  |            |              |  |
| n | Date: 30/05/2022                                                 | Scale: NTS | Drawn By: CB |  |