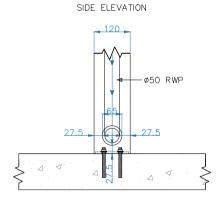

One drainage post required per 15m<sup>2</sup> roof surface area

All dimensions are shown in millimetres unless otherwise stated

Tel: 0344 800 1947
info@cbsolarshading.co.uk www.cbsolarshading.co.uk
HEAD OFFICE, FACTORY & SHOWSITE