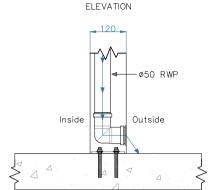

One drainage post required per 15m<sup>2</sup> roof surface area

All dimensions are shown in millimetres unless otherwise stated

Tel: 0344 800 1947
info@cbsolarshading.co.uk www.cbsolarshading.co.uk
HEAD OFFICE, FACTORY & SHOWSITE