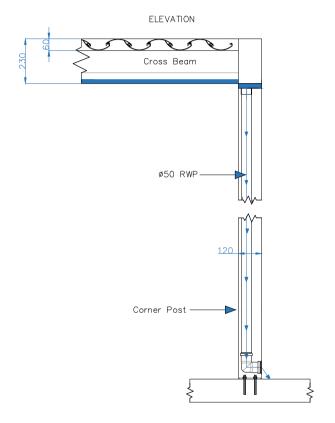

One drainage post required per 15m<sup>2</sup> roof surface area

All dimensions are shown in millimetres unless otherwise stated

Tel: 0344 800 1947
info@cbsolarshading.co.uk www.cbsolarshading.co.uk
HEAD OFFICE, FACTORY & SHOWSITE