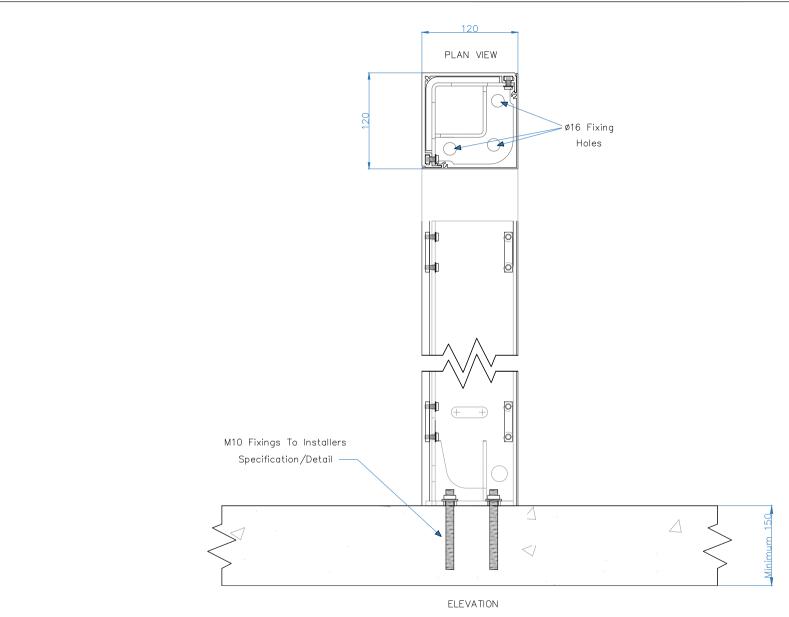

Drawing Name: Prestige Pod Corner Post Mounting Detail

Drawing Number: CB/OLP/PRE/CPMD

Date: 30/05/2022 | Scale: NTS

Drawn By: CB