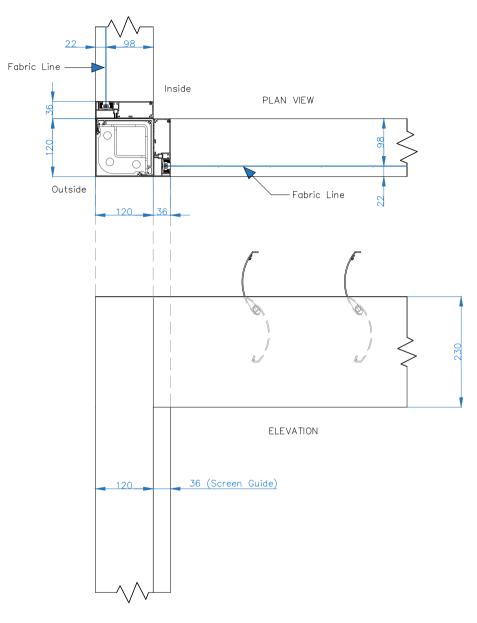

Drawing Name: Prestige Pod Corner Post
Screen Arrangement

Drawing Number: CB/OLP/PRE/CPSA

Date: 30/05/2022 Scale: NTS Drawn By: CB