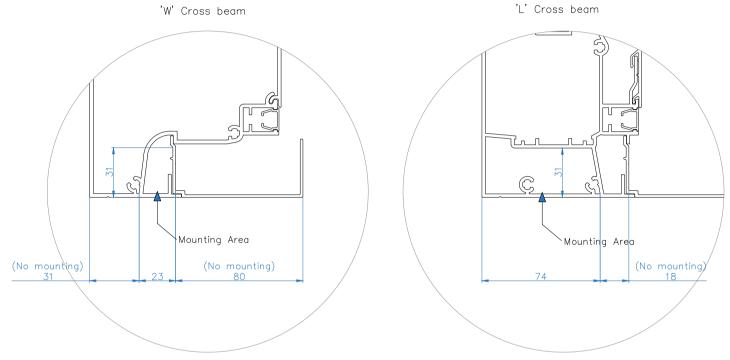

A maximum weight (load) of 5kg per metre length/width can be applied to the underside of the crossbeam

All dimensions are shown in millimetres unless otherwise stated

Drawn By: CB

Tel: 0344 800 1947

info@cbsolarshading.co.uk www.cbsolarshading.co.uk