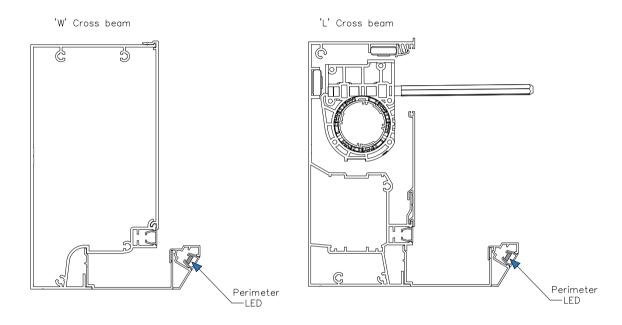

## Perimeter LED's (inside cross beam)

- Integrated LED light strips
- 5 WATT/m 24 V-DC
- 3500 K
- 330 l/m

All dimensions are shown in millimetres unless otherwise stated

Tel: 0344 800 1947 info@cbsolarshading.co.uk www.cbsolarshading.co.uk HEAD OFFICE, FACTORY & SHOWSITE