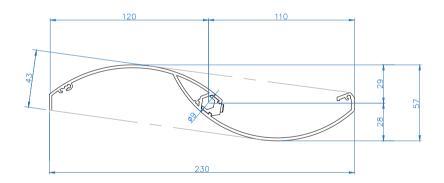

| LENGTH (upto)        | NO. OF LOUVERS |  |
|----------------------|----------------|--|
| 2580                 | 10             |  |
| 2790                 | 11             |  |
| 3000                 | 12             |  |
| 3210                 | 13             |  |
| 3410                 | 14             |  |
| 3620                 | 15             |  |
| 3820                 | 16             |  |
| 4030                 | 17             |  |
| 4240<br>4240<br>4440 | 18<br>19       |  |
| 4650                 | 20             |  |
| 4860                 | 21             |  |
| 5060                 | 22             |  |
| 5270                 | 23             |  |
| 5470                 | 24             |  |
| 5680                 | 25             |  |
| 5890                 | 26             |  |
| 6000                 | 27             |  |