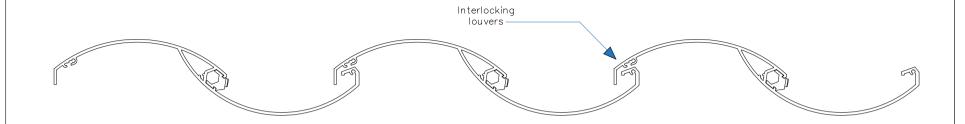

| LENGTH (upto)        | NO. OF LOUVERS |  |
|----------------------|----------------|--|
| 2580                 | 10             |  |
| 2790                 | 11             |  |
| 3000                 | 12             |  |
| 3210                 | 13             |  |
| 3410                 | 14             |  |
| 3620                 | 15             |  |
| 3820                 | 16             |  |
| 4030                 | 17             |  |
| 4240<br>4240<br>4440 | 18<br>19       |  |
| 4650                 | 20             |  |
| 4860                 | 21             |  |
| 5060                 | 22             |  |
| 5270                 | 23             |  |
| 5470                 | 24             |  |
| 5680                 | 25             |  |
| 5890                 | 26             |  |
| 6000                 | 27             |  |